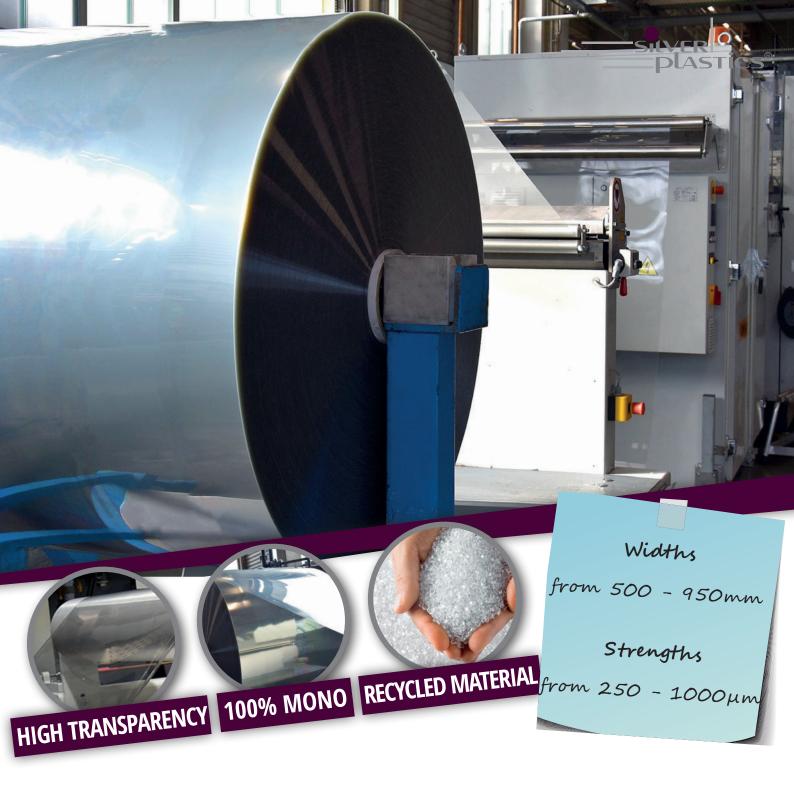

## **FOIL PARAMETERS**

**ROLL CORE: 3"** 76mm und **6"** 152mm

**ROLL DIAMETER:** bis zu 1050mm

FOIL THICKNESS: 250 - 1000µm

FOIL WIDTH: 500 bis 950 mm